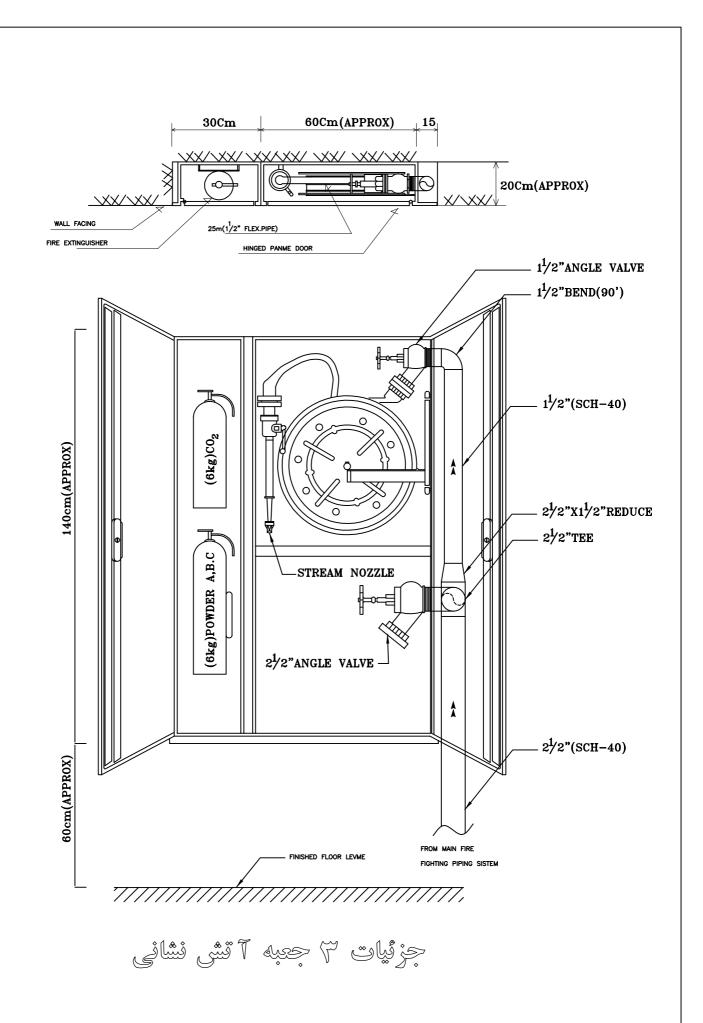

## باسلام:

احتراماً از آنجاییکه در مبحث سوم مقررات ملی ساختمان به صراحت قید گردیده که تجهیزات اطفا حریق در موقعیت های واضح و قابل دید قرار بگیرند تا به آسانی در دسترس بوده و در زمان بروز آتش سوزی بتوان به سرعت از آنها استفاده نموده ، بنابراین خواهشمند است دستور فرمایید تجهیزات اطفا حریق اعم از سیلندرهای خاموش کننده و جعبه های آتش نشانی در فضای لایی طبقات (فضای جلو آسانسور) طراحی و اجرا گردد تا در زمان وقوع حریق در کمترین زمان ممکن و به سهولت به آن دسترسی داشته باشند./م