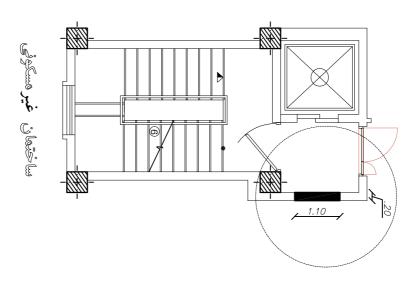

## باسلام:

احتراماً از آنجاییکه در مبحث سوم مقررات ملی ساختمان به صراحت قید گردیده که تجهیزات اطفا حریق در موقعیت های واضح و قابل دید قرار بگیرند تا به آسانی در دسترس بوده و در زمان بروز آتش سوزی بتوان به سرعت از آنها استفاده نموده ، بنابراین خواهشمند است دستور فرمایید تجهیزات اطفا حریق اعم از سیلندرهای خاموش کننده و جعبه های آتش نشانی در فضای لایی طبقات (فضای جلو آسانسور) طراحی و اجرا گردد تا در زمان وقوع حریق در کمترین زمان ممکن و به سهولت به آن دسترسی داشته باشند./م