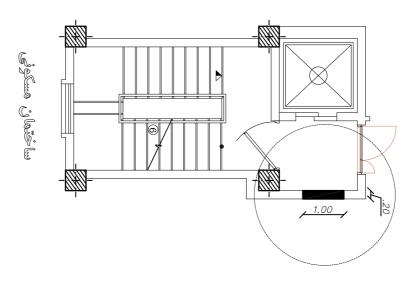

## باسلام:

احتراماً از آنجاییکه در مبحث سوم مقررات ملی ساختمان به صراحت قید گردیده که تجهیزات اطفا حریق در موقعیت های واضح و قابل دید قرار بگیرند تا به آسانی در دسترس بوده و در زمان بروز آتش سوزی بتوان به سرعت از آنها استفاده نموده ، بنابراین خواهشمند است دستور فرمایید تجهیزات اطفا حریق اعم از سیلندرهای خاموش کننده و جعبه های آتش نشانی در فضای لایی طبقات (فضای جلو آسانسور) طراحی و اجرا گردد تا در زمان وقوع حریق در کمترین زمان ممکن و به سهولت به آن دسترسی داشته باشند./م