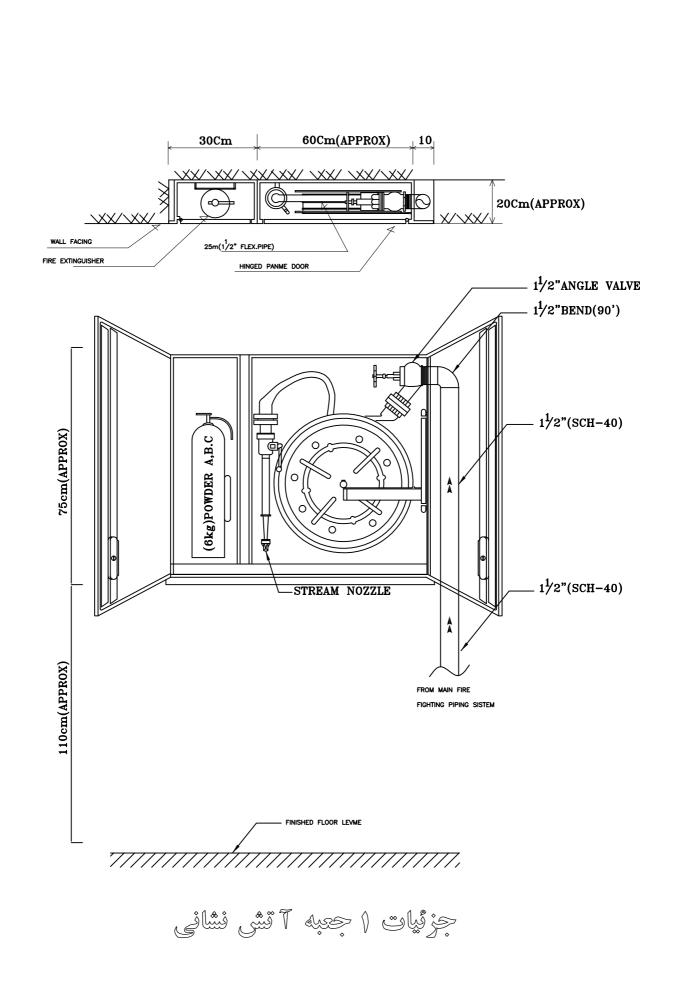

## باسلام:

احتراماً از آنجاییکه در مبحث سوم مقررات ملی ساختمان به صراحت قید گردیده که تجهیزات اطفا حریق در موقعیت های واضح و قابل دید قرار بگیرند تا به آسانی در دسترس بوده و در زمان بروز آتش سوزی بتوان به سرعت از آنها استفاده نموده ، بنابراین خواهشمند است دستور فرمایید تجهیزات اطفا حریق اعم از سیلندرهای خاموش کننده و جعبه های آتش نشانی در فضای لایی طبقات (فضای جلو آسانسور) طراحی و اجرا گردد تا در زمان وقوع حریق در کمترین زمان ممکن و به سهولت به آن دسترسی داشته باشند./م