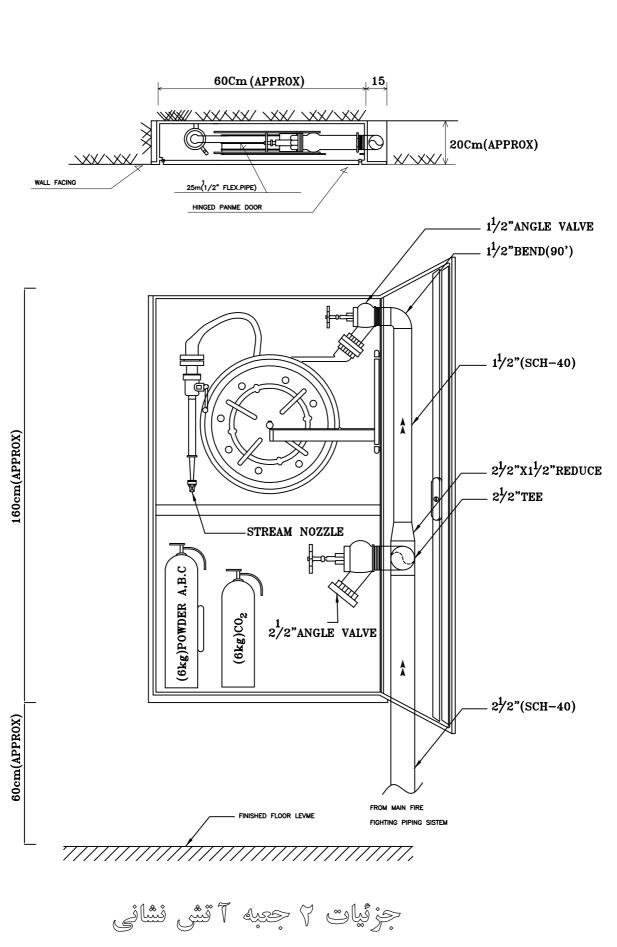

## باسلام:

احتراماً از آنجاییکه در مبحث سوم مقررات ملی ساختمان به صراحت قید گردیده که تجهیزات اطفا حریق در موقعیت های واضح و قابل دید قرار بگیرند تا به آسانی در دسترس بوده و در زمان بروز آتش سوزی بتوان به سرعت از آنها استفاده نموده ، بنابراین خواهشمند است دستور فرمایید تجهیزات اطفا حریق اعم از سیلندرهای خاموش کننده و جعبه های آتش نشانی در فضای لایی طبقات (فضای جلو آسانسور) طراحی و اجرا گردد تا در زمان وقوع حریق در کمترین زمان ممکن و به سهولت به آن دسترسی داشته باشند./م